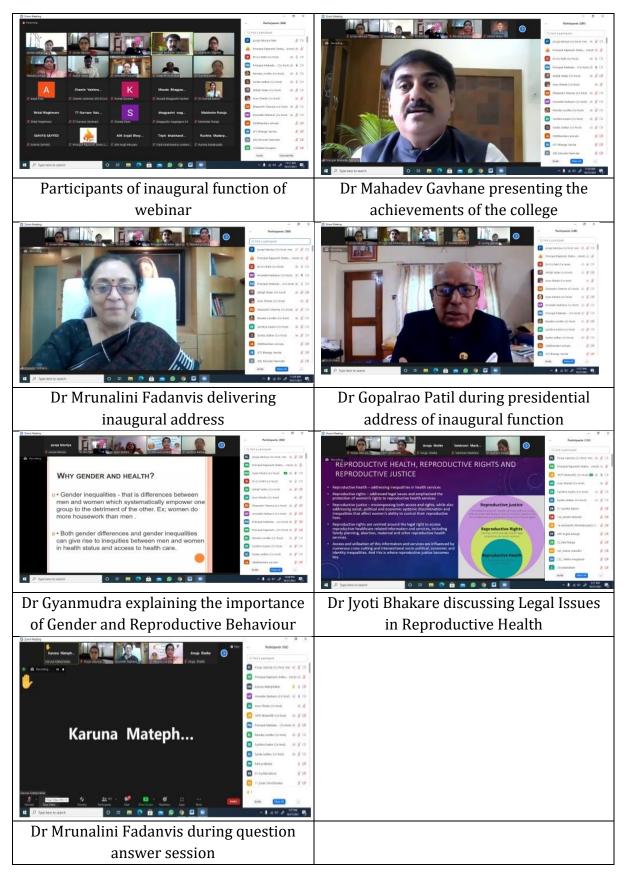

## v. Brief Summary of Event:

The webinar was started with the concept note and introduction of Chief Guest, Guest of Honour and prominent speakers. The concept note was given by Dr. R. R. Londhe. Principal Dr. Mahadev Gavhane and Chief Organizer has welcomed the Chairperson and Chief Guest of this Webinar. Dr. Mrunalini Fadanvis appreciated the progress of Rajarshi Shahu Mahavidyalaya (Autonomous), Latur. She stated that nobody can deny the right of reproductive choice of women. Chairperson Dr. Gopalraoji Patil welcomed all the delegates and resource persons. Dr. Gopalraoji Patil highlighted that common people don't understand the reproductive choice of women and therefore this needs to be elaborated. Dr. Gopalraoji Patil concluded his speech by saying that "Change is Law" and gave the outlook of Indian Society. After inaugural function following sessions were conducted.

Invited Talk I: Gender and Reproductive Behaviour

**Resource Person:** Dr. Gyanmudra (Professor and Chairperson School of gender studies, Tata Institute of Social Sciences, Hyderabad.

Invited Talk II: Health and Motherhood

Resource Person: Dr. Mrunalini Fadanvis (Vice-Chancellor, Punyashlok Ahilyadevi Holkar Solapur University, Solapur)

Invited Talk III: Legal Issues in Reproductive Health

Resource Person: Dr. Jyoti Bhakare (Head, Department of Law, Savitribai Phule Pune University, Pune)

At the end Dr. Renuka Londhe presented the summary of sessions and proposed vote of thanks.