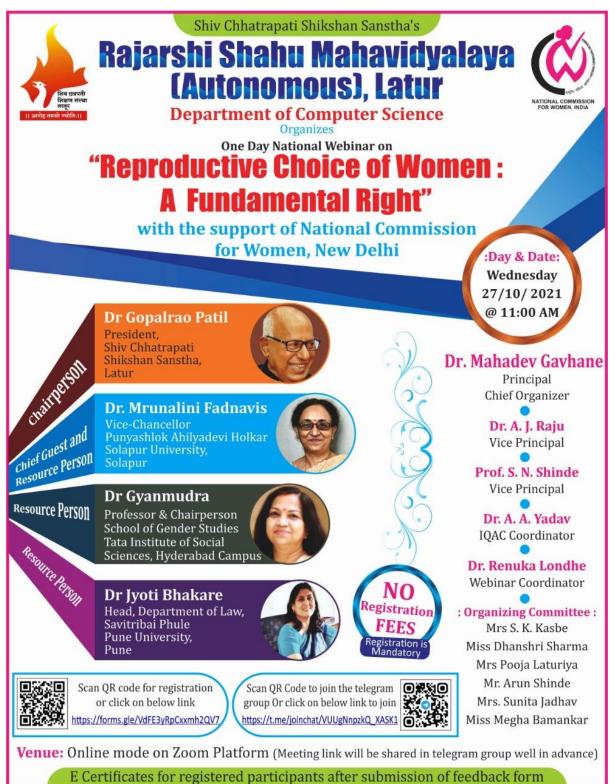

#### i. Title

One Day National Webinar on "Reproductive Choice of Women: A Fundamental Right"

### ii. Introduction

The right to reproductive choice means that, women have a right to choose whether or not to reproduce. This is a fundamental right of a woman. In order to create awareness about the reproductive choice of a woman, One Day National Webinar was organized by Department of Computer Science with support from National Commission for Women, New Delhi on 27<sup>th</sup> October, 2021.

## v. Brief Summary of Event:

The webinar was started with the concept note and introduction of Chief Guest, Guest of Honour and prominent speakers. The concept note was given by Dr. R. R. Londhe. Principal Dr. Mahadev Gavhane and Chief Organizer has welcomed the Chairperson and Chief Guest of this Webinar. Dr. Mrunalini Fadanvis appreciated the progress of Rajarshi Shahu Mahavidyalaya (Autonomous), Latur. She stated that nobody can deny the right of reproductive choice of women. Chairperson Dr. Gopalraoji Patil welcomed all the delegates and resource persons. Dr. Gopalraoji Patil highlighted that common people don't understand the reproductive choice of women and therefore this needs to be elaborated. Dr. Gopalraoji Patil concluded his speech by saying that "Change is Law" and gave the outlook of Indian Society. After inaugural function following sessions were conducted.

Invited Talk I: Gender and Reproductive Behaviour

**Resource Person:** Dr. Gyanmudra (Professor and Chairperson School of gender studies, Tata Institute of Social Sciences, Hyderabad.

Invited Talk II: Health and Motherhood

Resource Person: Dr. Mrunalini Fadanvis (Vice-Chancellor, Punyashlok Ahilyadevi Holkar Solapur University, Solapur)

Invited Talk III: Legal Issues in Reproductive Health

Resource Person: Dr. Jyoti Bhakare (Head, Department of Law, Savitribai Phule Pune University, Pune)